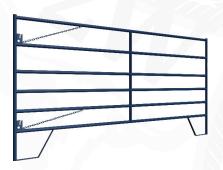

# RUSTLER SERIES LIGHT DUTY PANELS

**MATERIALS:** 

18 GAUGE **1 1/2"** ROUND TUBE

**COLOUR OPTIONS AVAILABLE:** 

The 2W Rustler Series Light Duty Panels are an easy to set-up, portable panel designed for use in light stress livestock handling applications. Variable rail spacing broadens the panel's livestock applications to include small animals such as calves, sheep, hogs, and many more. J-Legs are incorporated to add stability in wet or unstable ground conditions.

### **FEATURES:**

- ROBOTIC WELDED LASER **CUT SADDLE SEAMS**
- DESIGNED FOR MULTIPLE SIZES OF SMALL ANIMALS
- J-LEG STABILITY SUPPORTS
- CHAIN LATCH **CONNECTING SYSTEM**
- VARIABLE RAIL SPACING W/ TIGHTER SPACING LOWER