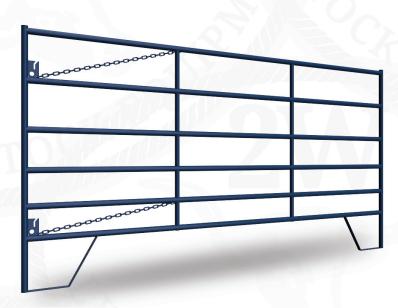

# RUSTLER SERIES LIGHT DUTY PANELS

**MATERIALS:** 

18 GAUGE **1 1/2"** ROUND TUBE

**COLOUR OPTIONS AVAILABLE:** 

The 2W Rustler Series Light Duty Panels are an easy to set-up, portable panel designed for use in light stress livestock handling applications. Variable rail spacing broadens the panel's livestock applications to include small animals such as calves, sheep, hogs, and many more. J-Legs are incorporated to add stability in wet or unstable ground conditions.

### **FEATURES:**

- ROBOTIC WELDED LASER **CUT SADDLE SEAMS**
- DESIGNED FOR MULTIPLE SIZES OF SMALL ANIMALS
- J-LEG STABILITY SUPPORTS
- CHAIN LATCH **CONNECTING SYSTEM**
- VARIABLE RAIL SPACING W/ TIGHTER SPACING LOWER

## **DESIGN VARIATIONS:**

5' 6 4'-16' LENGTHS