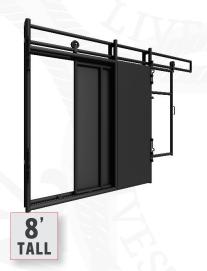

## **DESIGN VARIATIONS:**

138.38

| Unit #              | Description      | Length (in) | Height (in) | Weight (lbs) |
|---------------------|------------------|-------------|-------------|--------------|
| W90003540-Dark Grey | Bison Block Door | 128.50      | 92.00       | 557.49       |