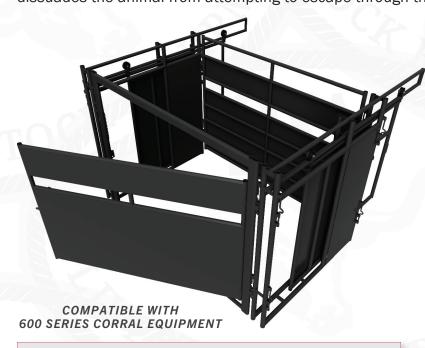

## **BISON SERIES** HANDLING EQUIPMENT

**MATERIALS:** 

**COLOUR OPTIONS AVAILABLE:** 

W90003536-Dark Grey

Bison 612 Panel

The 2W Bison Series Heavy Duty Equipment line is an ultra heavy-duty product utilizing high strength materials and advanced manufacturing processes. This product line provides unmatched durability and functionality for all large livestock handling applications. Sheeted steel is integral to the design which restricts bison's visibility throughout the system. This dissuades the animal from attempting to escape through the small visibility slots.

### **FEATURES:**

- CONSTRUCTED OF HIGH STRENGTH STEEL TUBE
- **COMPATIBLE WITH 2W CORRAL 600 SERIES**
- SHEETED STEEL TO RESTRICT ANIMAL VISIBILITY
- CAN BE USED FOR OTHER HIGH STRESS LIVESTOCK HANDLING