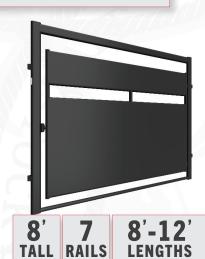

## **BISON SERIES** HANDLING EQUIPMENT

**MATERIALS:** 

**COLOUR OPTIONS AVAILABLE:** 

W90003536-Dark Grey

Bison 612 Panel

The 2W Bison Series Heavy Duty Equipment line is an ultra heavy-duty product utilizing high strength materials and advanced manufacturing processes. This product line provides unmatched durability and functionality for all large livestock handling applications. Sheeted steel is integral to the design which restricts bison's visibility throughout the system. This dissuades the animal from attempting to escape through the small visibility slots.

### **FEATURES:**

- CONSTRUCTED OF HIGH STRENGTH STEEL TUBE
- **COMPATIBLE WITH 2W CORRAL 600 SERIES**
- SHEETED STEEL TO RESTRICT ANIMAL VISIBILITY
- CAN BE USED FOR OTHER HIGH STRESS LIVESTOCK HANDLING

#### **SPECIFICATIONS**

| Bison Series Equipment |                 |             |             |              |
|------------------------|-----------------|-------------|-------------|--------------|
| Unit #                 | Description     | Length (in) | Height (in) | Weight (lbs) |
| W90003534-Dark Grey    | Bison 608 Panel | 90.38       | 86.00       | 270.96       |
| W90003535-Dark Grey    | Bison 610 Panel | 114.38      | 86.00       | 333.98       |