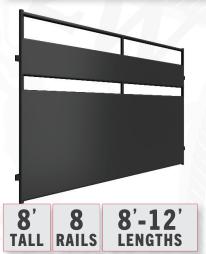

#### **SPECIFICATIONS**

| Bison Series Equipment |                 |             |             |              |
|------------------------|-----------------|-------------|-------------|--------------|
| Unit #                 | Description     | Length (in) | Height (in) | Weight (lbs) |
| W90003534-Dark Grey    | Bison 608 Panel | 90.38       | 86.00       | 270.96       |
| W90003535-Dark Grey    | Bison 610 Panel | 114.38      | 86.00       | 333.98       |

| Unit #              | Description              | Length (in) | Height (in) | Weight (lbs) |
|---------------------|--------------------------|-------------|-------------|--------------|
| W90003537-Dark Grey | Bison 608 Gate 7'8" Left | 90.50       | 92.00       | 337.19       |
| W90003538-Dark Grey | Bison 610 Gate 7'8" Left | 114.50      | 92.00       | 318.62       |
| W90003539-Dark Grey | Bison 612 Gate 7'8" Left | 138.50      | 92.00       | 369.73       |