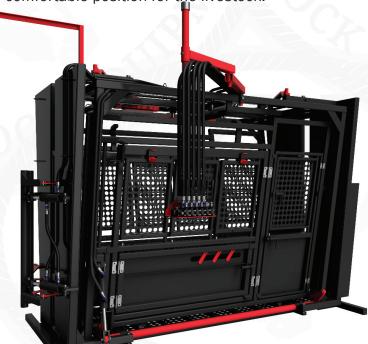

### **MATERIALS:**

**2W** 

<sup>13 GAUGE</sup> <sup>10 GAUGE</sup> **2<sup>3</sup>/8**" ROUND TUBE ROUND TUBE

**COLOUR OPTIONS AVAILABLE:** 

The 2W Hydraulic Cattle Squeeze Chute utilizes special design features to vastly increase cattle processing efficiency while still being easy to use and causing minimal stress to both the livestock and their handler. Utilizing two synchronized cylinders to operate the neck extender and additional cylinders to open and close the side doors ensuring a well balanced and comfortable position for the livestock.

## **FEATURES**:

- MANUALLY OPERATED DIRECT-DRIVE HEAD CATCH
- SPRING ACTUATED AUTOMATIC CATCH
- ADJUSTABLE WIDTH ON HEAD CATCH
- **GREASE ZERKS ON PIVOT HINGES**
- **REQUIRES APPROPRIATE** SERIES POSTS. POSTS NOT INCLUDED, SOLD SEPARATE